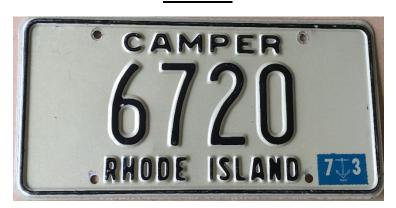

#### 1972-1981

Measurements: 6" x 12" Material: Aluminum
Base Color: White Letter Color: Black
Fully Reflective YOM Use: 1972-1981 model years

Number Sequence Allowed: Between 1 and 5 digits (numbers only)

**Description:** Embossed plate message in black characters centered on plate. "CAMPER" is embossed on the top in black characters centered in between the mounting holes. "RHODE ISLAND" is embossed in black letters on the bottom of the plate centered in between mounting holes. Embossed black pinstripe border on perimeter of plate. Revalidated with stickers. (See sticker chart).