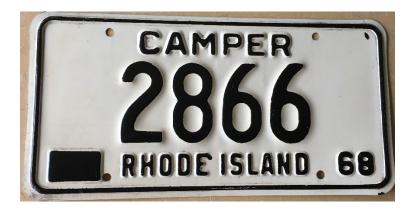

## 1968-1972

**Measurements:** 6" x 12" **Material:** Aluminum

**Base Color:** White Letter Color: Black YOM Use: 1968-1972 Model Years

Number Sequence Allowed: Between 1 and 5 digits (numbers only)

**Description:** Embossed plate message in black characters centered on plate. "CAMPER" embossed on top of plate centered in the middle of the mounting holes in black characters. "RHODE ISLAND" embossed in black letters centered in the middle of the mounting holes on the bottom of the plate. Embossed large black square in bottom left corner to indicate validation sticker placement. Small black Embossed "68" in bottom right corner. Embossed black pinstripe border on perimeter of plate. Revalidated with stickers. (See sticker chart).