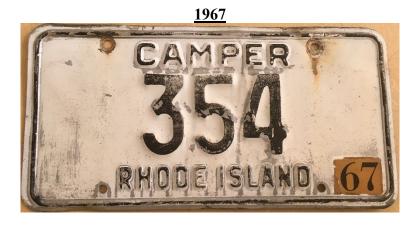

**Measurements:** 6" x 12" **Material:** Aluminum

**Base Color:** White Letter Color: Black YOM Use: 1967 Model Year Number Sequence Allowed: Between 1 and 5 digits (numbers only)

**Description:** Embossed plate message in black characters centered on plate. "CAMPER" embossed on top of plate centered in the middle of the mounting holes in black characters. "RHODE ISLAND" embossed in black letters centered in between mounting holes on the bottom of the plate. Embossed black pinstripe border on perimeter of plate.