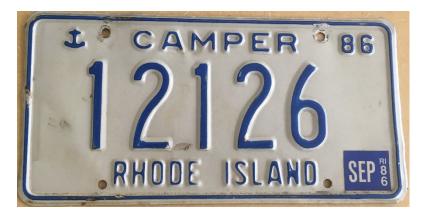

#### 1982-1986

Measurements: 6" x 12" Material: Aluminum
Base Color: White Letter Color: Blue
Fully Reflective YOM Use: 1982-1986 model years
Number Sequence Allowed: Between 1 and 5 digits (numbers only)

**Description:** Embossed plate message in blue characters centered on plate. A small blue embossed anchor is present in the top left corner. "CAMPER" is embossed on the top in blue characters centered in between the mounting holes. A small blue embossed number (e.g. "82") is in top right corner indicating the year the plate was manufactured. "RHODE ISLAND" is embossed in blue letters on the bottom of the plate centered in between mounting holes. Embossed blue pinstripe border on perimeter of plate. Revalidated with stickers. (See sticker chart).