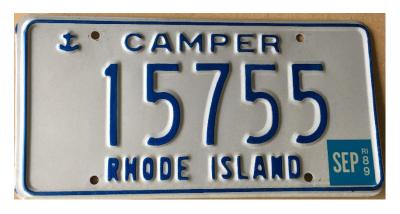

## <u>1987-1996</u>

Measurements: 6" x 12" Material: Aluminum
Base Color: White Letter Color: Blue
Fully Reflective YOM Use: 1987-1996 model years
Number Sequence Allowed: Between 1 and 5 digits (numbers only)

**Description:** Embossed plate message in blue characters centered on plate. A small blue embossed anchor is present in the top left corner. "CAMPER" is embossed on the top in blue characters centered in between the mounting holes. "RHODE ISLAND" is embossed in blue letters on the bottom of the plate centered in between mounting holes. Embossed blue pinstripe border on perimeter of plate. Revalidated with stickers. (See sticker chart).